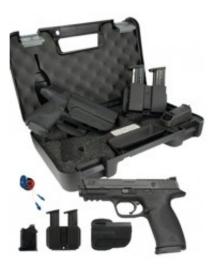

## S&W M&P 40 Carry Kit

**Product Code:** 209330 **Availability:** In Stock

Price: \$611.61

## Description

M&P Carry and Range Kits are available in 9mm and .40 S&W. These kits feature a M&P Pistol, Blade-Tech Kydex Holster, Blade-Tech Double Magazine pouch, Maglula Upula Speed Loader, Ear Plugs and an extra magazine. These "All-In-One" kits are designed to offer the consumer a high value package of premium quality performance accessories matched with a Smith & Wesson handgun.