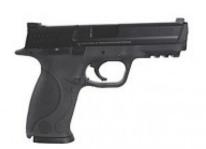

## S&W M&P 40

**Product Code:** 206300 **Availability:** In Stock

Price: \$514.19

## **Description**

Meet the M&P From Smith & Wesson. Reinforced polymer chassis, superior ergonomics, ambidextrous controls, proven safety features. The standard in reliability when your job is to serve and protect and your life is on the line. Available in .40S&W. In the design of the M&P, Smith & Wesson considered the needs of military and law enforcement from every conceivable angle. No other polymer pistol offers this combination of versatility, durability and safety. ALL BACKED BY SMITH & WESSON LIFETIME SERVICE POLICY

## **Specification**

| Firearms      |                                        |
|---------------|----------------------------------------|
| Action        | Double Action                          |
| Barrel Length | 4.25in                                 |
| Caliber       | 40 Smith & Wesson                      |
| Capacity      | 15+1                                   |
| Frame Finish  | Black                                  |
| Grips         | Synthetic                              |
| Safety        | Ambidextrous                           |
| Sights        | White Dot front/Low Profile Carry Rear |
| Type:         | Pistol                                 |