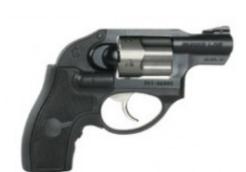

## Ruger LCRLG .38 SP+P

**Product Code:** 5402 **Availability:** In Stock

Price: \$649.50

## **Description**

The Ruger LCR (Lightweight Compact Revolver) is a small frame revolver with a smooth, easy to control trigger and highly manageable recoil. Packed with the latest technological advances and features required by todays most demanding shooters.

## **Specification**

| Firearms      |                                          |
|---------------|------------------------------------------|
| Action        | Double Action                            |
| Barrel Length | 1.87in                                   |
| Caliber       | 38 Special                               |
| Capacity      | 5                                        |
| Frame Finish  | Blackened Stainless                      |
| Grips         | Black                                    |
| Hammer Style  | Enclosed                                 |
| Sights        | Pinned Ramp Front, U-Notch Integral Rear |
| Type:         | Revolver                                 |