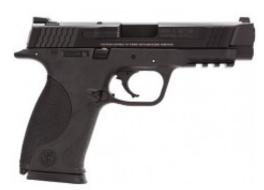

## S&W M&P 45

**Product Code:** 109306 **Availability:** In Stock

## Description

Reinforced polymer chassis, superior ergonomics, ambidextrous controls, proven safety features. The new standard in reliability when your job is to serve and protect and your life is on the line.

| Specification       |                                            |
|---------------------|--------------------------------------------|
| Firearms            |                                            |
| Action              | Double Action                              |
| Barrel Length       | 4.5in                                      |
| Barrel Length Range | 4.00in to 4.99in                           |
| Barrel Type         | Stainless Steel                            |
| Caliber             | 45 Automatic Colt Pistol (ACP)             |
| Capacity            | 10+1                                       |
| Case Type           | Hard Plastic                               |
| Frame Finish        | Black                                      |
| Frame Material      | Polymer                                    |
| Grips               | Zytel                                      |
| Safety              | No Manual                                  |
| Sights              | Steel Ramp Dovetail Front/Steel Novak Rear |
| Slide Description   | Black Stainless Steel                      |
| Type:               | Pistol                                     |
| Weight Range        | 16.00 oz to 31.99 oz                       |